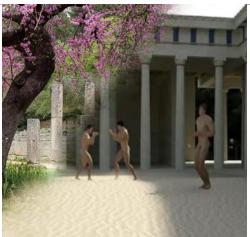

## **ACTIVITY DESCRIPTION**

By using the VR glasses you'll discover:

- Gymnasium and Palestra, the places were athletes were practicing for the Olympic Games
  - Phidias workshop, the place were Phidias gave life to the statue of Zeus
    - Temple of Zeus, the biggest temple of Peloponnese
- The statue of Victory, the statue that made all Spartans feel a same, and the Echo portico
  - The Stadium, the place of ultimate glory for an athlete
  - The Temple of Hera and the great fountain called Nymphaeum